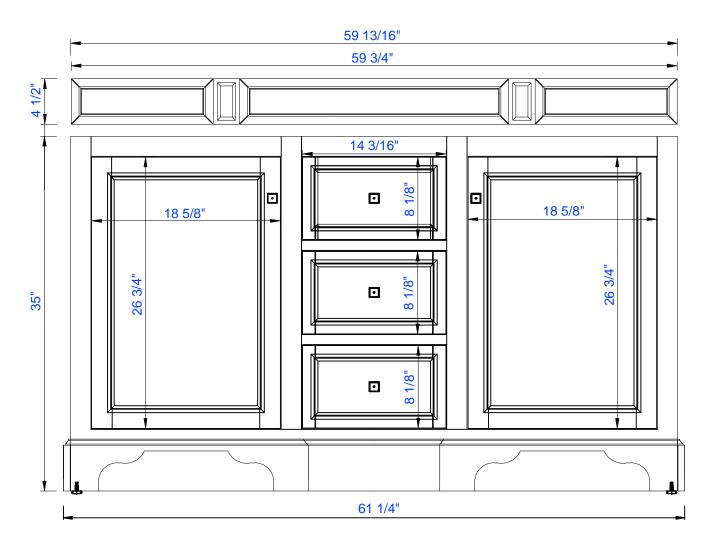

60,0

Item Number:

825-V60D-BNM

825-V60D-BW

825-V60D-SL

JAMES MARTIN

De Soto 60" Double Vanity

Diagrams with Dimensions page 01 of 03

VANITIES™

NOTE ONE: Countertops are not shown in these diagrams. (Cabinet Only)

NOTE TWO: Internal Shelves(Shown) are designed to align with sinks in James Martin's Optional Countertops.

Customer's own countertops and sink may align differently, and modification may be required.

Please consult our website for Countertop Diagrams: www.jamesmartinvanities.com

Version: 201906

825-V60D-BNM

825-V60D-BW

825-V60D-SL

Diagrams with Dimensions page 02 of 03

NOTE ONE: Countertops are not shown in these diagrams. (Cabinet Only)