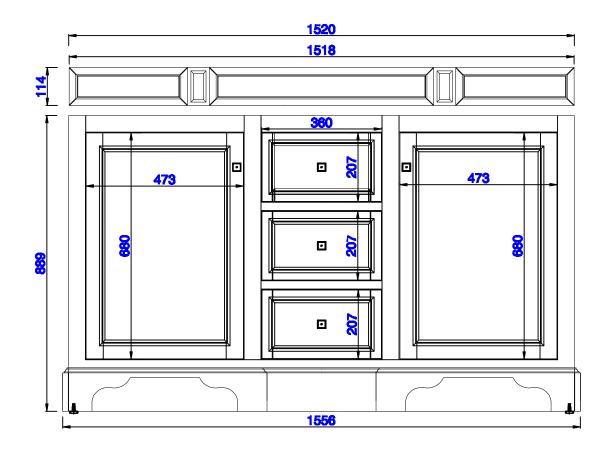

Customer's own countertops and sinks may align differently, and modification may be required.

Please consult our website for Countertop Diagrams: www.jamesmartinvanities.com

1524 mm

Item Number:

825-V60D-BNM

825-V60D-BW

825-V60D-SL

JAMES MARTIN

**De Soto 1524mm Double Vanity** 

Diagrams with Dimensions page 01 of 03

Version: 201906

## VANITIES™

NOTE ONE: Countertops are not shown in these diagrams. (Cabinet Only)

NOTE TWO: Wood Backsplash (Shown) is designed for the molding detail to align with sinks in James Martin's Optional Countertops.