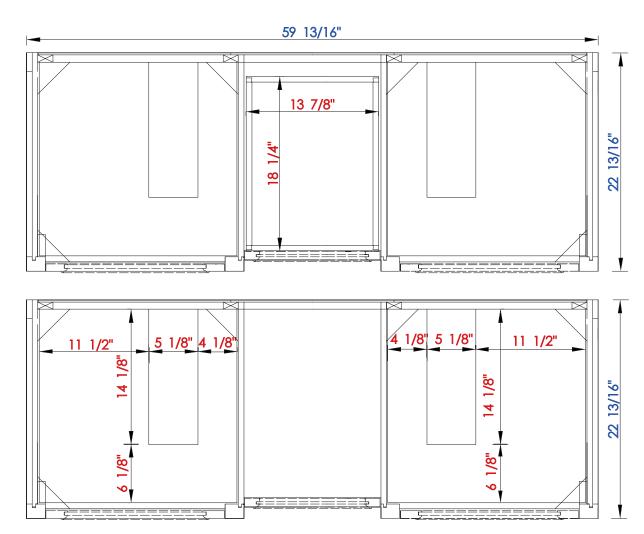

Please consult our website for Countertop Diagrams: www.jamesmartinvanities.com

Version: 201906

825-V60D-BNM

825-V60D-BW

825-V60D-SL

Diagrams with Dimensions page 02 of 03

NOTE ONE: Countertops are not shown in these diagrams. (Cabinet Only)

NOTE TWO: Internal Shelves(Shown) are designed to align with sinks in James Martin's Optional Countertops.

Customer's own countertops and sink may align differently, and modification may be required.

Please consult our website for Countertop Diagrams: www.jamesmartinvanities.com