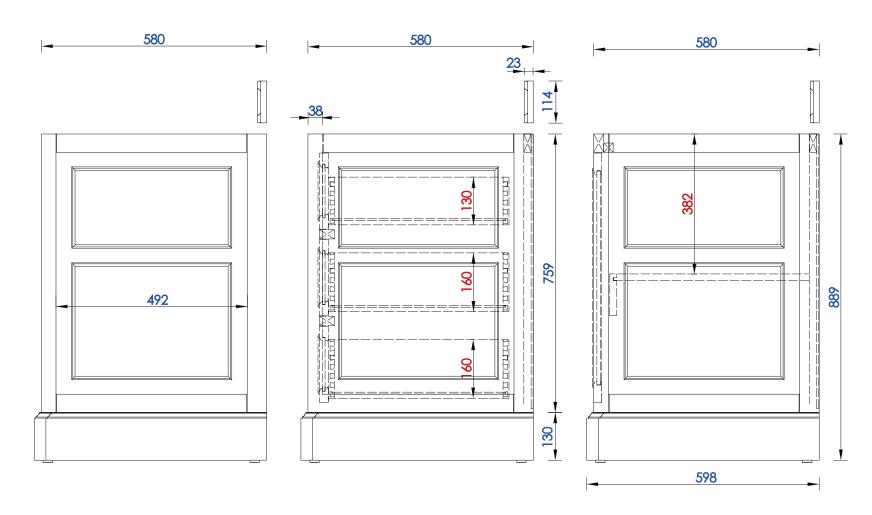

60,10

Item Number:

825-V60D-BNM

825-V60D-BW

825-V60D-SL

JAMES MARTIN

De Soto 60" Double Vanity

Diagrams with Dimensions page 03 of 03

Version: 201906

NOTE ONE: Countertops are not shown in these diagrams. (Cabinet Only)

NOTE TWO: Wood Backsplash (Shown) is designed for the molding detail to align with sinks in James Martin's Optional Countertops.

Customer's own countertops and sinks may align differently, and modification may be required.

Please consult our website for Countertop Diagrams: www.jamesmartinvanities.com

1524 mm

Item Number:

825-V60D-BNM