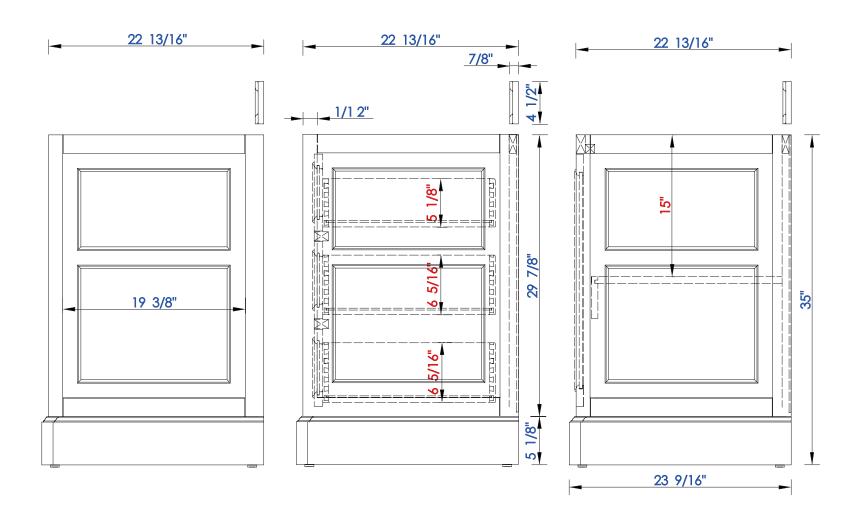

60,10

Item Number:

825-V60D-BNM

825-V60D-BW

825-V60D-SL

JAMES MARTIN

De Soto 60" Double Vanity

Diagrams with Dimensions page 03 of 03

Version: 201906

NOTE ONE: Countertops are not shown in these diagrams. (Cabinet Only)

NOTE TWO: Wood Backsplash (Shown) is designed for the molding detail to align with sinks in James Martin's Optional Countertops.

Customer's own countertops and sinks may align differently, and modification may be required.

Please consult our website for Countertop Diagrams: www.jamesmartinvanities.com

1524 mm

Item Number:

825-V60D-BNM