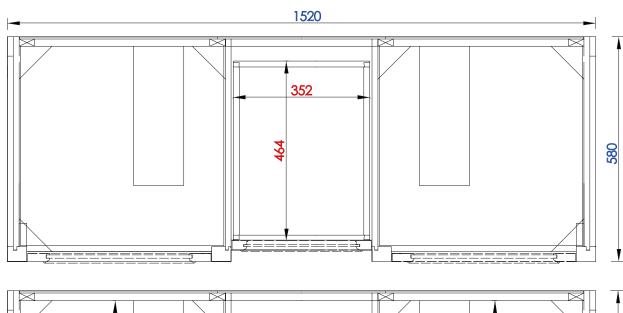

60,0

Item Number:

825-V60D-BNM

825-V60D-BW

825-V60D-SL

JAMES MARTIN

De Soto 60" Double Vanity

Diagrams with Dimensions page 01 of 03

VANITIES™

NOTE ONE: Countertops are not shown in these diagrams. (Cabinet Only)

NOTE TWO: Internal Shelves(Shown) are designed to align with sinks in James Martin's Optional Countertops.

Customer's own countertops and sink may align differently, and modification may be required.

Please consult our website for Countertop Diagrams: www.jamesmartinvanities.com

Version: 201906

825-V60D-BNM

825-V60D-BW

825-V60D-SL

Diagrams with Dimensions page 02 of 03

NOTE ONE: Countertops are not shown in these diagrams. (Cabinet Only)