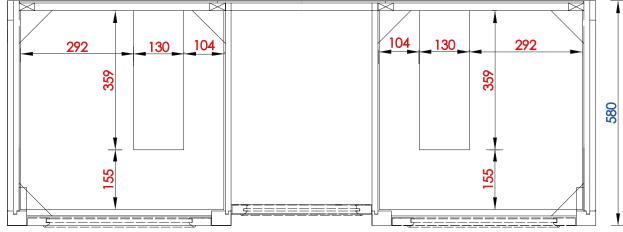

Please consult our website for Countertop Diagrams: www.jamesmartinvanities.com

Version: 201906

825-V60D-BNM

825-V60D-BW

825-V60D-SL

Diagrams with Dimensions page 02 of 03

NOTE ONE: Countertops are not shown in these diagrams. (Cabinet Only)

NOTE TWO: Internal Shelves(Shown) are designed to align with sinks in James Martin's Optional Countertops.

Customer's own countertops and sink may align differently, and modification may be required.

Please consult our website for Countertop Diagrams: www.jamesmartinvanities.com

60,10

Item Number:

825-V60D-BNM

825-V60D-BW

825-V60D-SL

JAMES MARTIN

De Soto 60" Double Vanity

Diagrams with Dimensions page 03 of 03